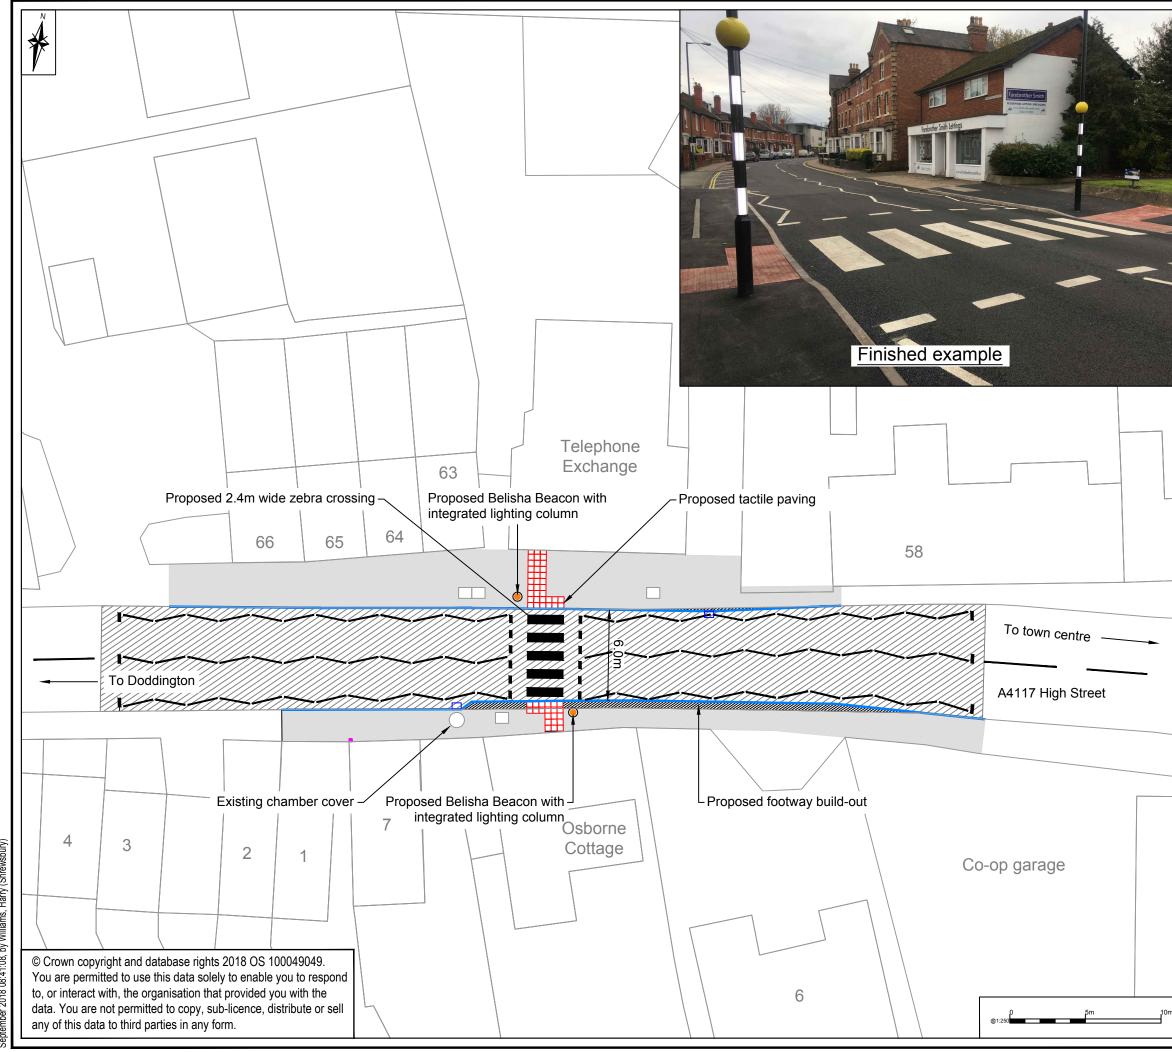

| DO NOT SCALE                                                                                                                                       |  |  |  |
|----------------------------------------------------------------------------------------------------------------------------------------------------|--|--|--|
| KEY                                                                                                                                                |  |  |  |
|                                                                                                                                                    |  |  |  |
| Proposed tactile paving at crossing points     Proposed road markings                                                                              |  |  |  |
| Proposed kerbs                                                                                                                                     |  |  |  |
| Proposed footway resurfacing                                                                                                                       |  |  |  |
| Proposed footway widening                                                                                                                          |  |  |  |
| Area of proposed carriageway resurfacing                                                                                                           |  |  |  |
| Existing BT cover                                                                                                                                  |  |  |  |
| Existing gully                                                                                                                                     |  |  |  |
| NOTE                                                                                                                                               |  |  |  |
| <ol> <li>Proposed zebra crossing with 'Belisha<br/>Beacons' to be fitted with shrouds to reduce<br/>light spill to adjacent properties.</li> </ol> |  |  |  |
| P01 19/09/18 HW ISSUE TO CLIENT FOR CONSULTATION DD PFW                                                                                            |  |  |  |
| REV     DATE     BY     DESCRIPTION     CHK     APP                                                                                                |  |  |  |
| DRAWING STATUS:<br>S2 - FOR INFORMATION                                                                                                            |  |  |  |
|                                                                                                                                                    |  |  |  |
| 2nd Floor Shirehall, Abbey Foregate, Shrewsbury, SY2 6ND, UK<br>T+ 44 (0) 1743 501060                                                              |  |  |  |
| wsp.com                                                                                                                                            |  |  |  |
| Shropshire                                                                                                                                         |  |  |  |
| PROJECT:                                                                                                                                           |  |  |  |
| Cleobury Mortimer Zebra Crossing                                                                                                                   |  |  |  |
|                                                                                                                                                    |  |  |  |
| TITLE:                                                                                                                                             |  |  |  |
| Cleobury Mortimer Zebra Crossing                                                                                                                   |  |  |  |
| TITLE:<br>Proposed Zebra Crossing (A4117 High Street)                                                                                              |  |  |  |
| TITLE:<br>Proposed Zebra Crossing (A4117 High Street)<br>Consultation Drawing<br>SCALE @ A3:<br>CHECKED:<br>APPROVED:                              |  |  |  |